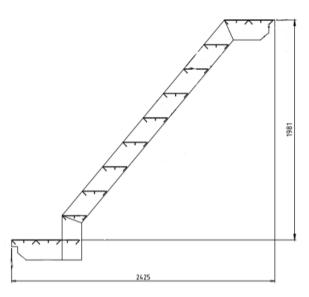

## COMPONENT DATA SHEET – ALUMINIUM STAIRS

# 2.0m Aluminium Stair

#### **Description:**

Aluminium stairs are prefabricated structure used for workers access to above and below platforms inside the scaffold. They are to be used with a secure handrail for each stair. These stairs made to fit into 1.2m x 2.4m bay.

### **Specifications:**

Aluminium 2.0m high x 595mm wide



#### **Material:**

Aluminium alloy as per AS/NZS1866:1997, Grade 6061 T6 mill finish



| Part no.  | Description          | Weight (Kg) |
|-----------|----------------------|-------------|
| 2.0MALSTR | 2.0m Aluminium stair | 39.00       |

#### **Compliance:**

ALL TURBO components are part of our registered modular prefabricated scaffold system confirming to AS/NZS1576.3:2009

2.0M stairs and handrails are tested and meet the requirement of AS/NZS1576.3:2015 Appendix D & G

This document is issued for the purpose of marketing/product awareness only, and is not provided as to support technical advice