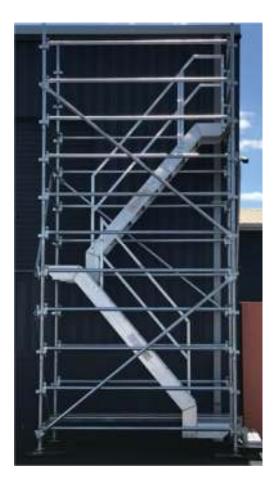

#### **Description:**

Aluminium stairs are prefabricated structure used for workers access to above and below platforms inside the scaffold. They are to be used with a secure handrail for each stair. These stairs made to fit into 1.2m x 2.4m bay.