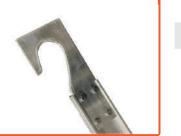

#### **SPECIAL DESIGNED HOOKS**

Strong and secure connection to scaffold transom