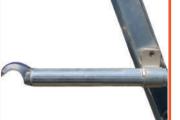

#### LIGHTWEIGHT

Single Ladder with folding platformset pin to close for transport channel side rails - 'D' rung

#### FOLD OUT PLATFORM

Welding secure heavy duty side plates

| Code     | Length <sub>(mm)</sub> | Width(mm) | Weight <sub>(kg)</sub> |
|----------|------------------------|-----------|------------------------|
| 1.5MALHL | 1900                   | 385       | 7.50                   |