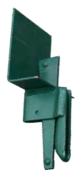

# Step Up Brackets

| Code:   | SDB     |  |
|---------|---------|--|
| Size:   | 1 Board |  |
| Weight: | 4.2 kg  |  |