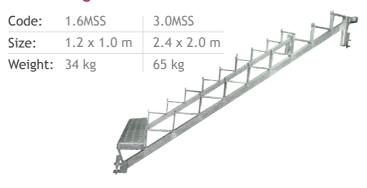

### **Stair Stringers**

\*Pictures are for illustrative purpose only, weight of product may vary.

Available in Painted & Galvanised Finish