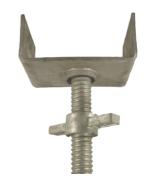

Available in Painted & Galvanised Finish



### **Swivel Jacks**

Code: SWLJ Size: 34 x 650 MM Weight: 6.9 kg



### Solid U Head Jacks

Code:USJSize:34 x 650 mmWeight:8.9 kg



### **Plain Base Plates**

Code: PBP Size: 8.0X150 mm SQ Weight: 1.8 kg



# Code: CCC Weight: 1.5 kg



### Topper

Code:TopperSize:0.3 mWeight:3 kg



### Toe Board Brackets

Code: TBB Weight: 0.85 kg



## Toe Board Couplers

Code: TBC Weight: 1.45 kg



### End Toe Board Bracket

Code: ETBB Weight: 1 kg



### Ladder Access Transoms

| Code:   | 0.7MLAT | 1.2MLAT | 1.8MLAT | 2.4MLAT |
|---------|---------|---------|---------|---------|
| Size:   | 0.7 m   | 1.2 m   | 1.8 m   | 2.4 m   |
| Weight: | 5.3 kg  | 7.5 kg  | 13.2 kg | 16.5 kg |



### **Corner Panels**

| Code:   | 1X1ICF | 2X1ICF | 2X2ICF  | 3X2GICF |
|---------|--------|--------|---------|---------|
| Size:   | 1 x 1  | 2 x 1  | 2 x 2   | 3 x 2   |
| Weight: | 4 kg   | 7.2 kg | 11.4 kg | 10.5 kg |
|         |        |