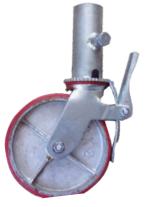

.4MLT |
|---------|--------|---------|--------|
| Size:   | 1.2 m  | 1.8 m   | 2.4 m  |
| Weight: | 19 kg  | 31.5 kg | 42 kg  |



### Ladder Beams

| Code:   | 3.0MLB  | 4.8MLB   | 5.4MLB | 6.3MGLB |
|---------|---------|----------|--------|---------|
| Size:   | 3.0 m   | 4.8 m    | 5.4 m  | 6.3 m   |
| Weight: | 34.5 kg | 54.43 kg | 64 kg  | 74 kg   |



### **Stair Stringers**





\*Pictures are for illustrative purpose only, weight of product may vary.



Available in Painted & Galvanised Finish



### **Handrail Posts**

| Code:   | HRP   |  |
|---------|-------|--|
| Size:   | 1.2 m |  |
| Weight: | 6 kg  |  |

### Wall Tie Brackets

 Code:
 WTB

 Size:
 100 x 250 m

 Weight:
 2.8 kg



\* Also available with 2 fittings

### 200mm Castors

Code:CWSize: $200 \times 50$ Weight:6 kg



### Scaffolding Tag Box

\* 10 Tags, 20 Inserts and 2 Pens per box

Code: STBI Weight: 2.5 kg

# Step Up Brackets

| Code:   | SDB     |  |
|---------|---------|--|
| Size:   | 1 Board |  |
| Weight: | 4.2 kg  |  |



### Step Down Bracket Intermediate Galvanised

Code:GSDBCPLRSize:1 BoardWeight:4.2 kg



# Double Step Down Bracket Code: DSDB Size: 1 Board Weight: 6.5 kg

\*Pictures are for illustrative purpose only, weight of product may vary.