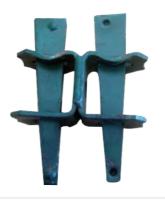

Available in Painted & Galvanised Finish



### **Swivel Jacks**

Code: SWLJ Size: 34 x 650 MM Weight: 6.9 kg



### Solid U Head Jacks

Code:USJSize:34 x 650 mmWeight:8.9 kg



### **Plain Base Plates**

Code: PBP Size: 8.0X150 mm SQ Weight: 1.8 kg



# Code: CCC Weight: 1.5 kg



### Topper

Code:TopperSize:0.3 mWeight:3 kg



### Toe Board Brackets

Code: TBB Weight: 0.85 kg



## Toe Board Couplers

Code: TBC Weight: 1.45 kg



### End Toe Board Bracket

Code: ETBB Weight: 1 kg



### Ladder Access Transoms

| Code:   | 0.7MLAT | 1.2MLAT | 1.8MLAT | 2.4MLAT |
|---------|---------|---------|---------|---------|
| Size:   | 0.7 m   | 1.2 m   | 1.8 m   | 2.4 m   |
| Weight: | 5.3 kg  | 7.5 kg  | 13.2 kg | 16.5 kg |



### **Corner Panels**

| Code:   | 1X1ICF | 2X1ICF | 2X2ICF  | 3X2GICF |
|---------|--------|--------|---------|---------|
| Size:   | 1 x 1  | 2 x 1  | 2 x 2   | 3 x 2   |
| Weight: | 4 kg   | 7.2 kg | 11.4 kg | 10.5 kg |
|         |        |        |         |         |

\*Pictures are for illustrative purpose only, weight of product may vary.

Ava