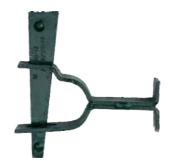

Available in Painted & Galvanised Finish



### **Swivel Jacks**

Code: SWLJ Size: 34 x 650 MM Weight: 6.9 kg



### Solid U Head Jacks

Code:USJSize:34 x 650 mmWeight:8.9 kg



### **Plain Base Plates**

Code: PBP Size: 8.0X150 mm SQ Weight: 1.8 kg



# Code: CCC Weight: 1.5 kg



### Topper

Code:TopperSize:0.3 mWeight:3 kg



### Toe Board Brackets

Code: TBB Weight: 0.85 kg



## Toe Board Couplers

Code: TBC Weight: 1.45 kg



### End Toe Board Bracket

Code: ETBB Weight: 1 kg



### Ladder Access Transoms

| Code:   | 0.7MLAT | 1.2MLAT | 1.8MLAT | 2.4MLAT |
|---------|---------|---------|---------|---------|
| Size:   | 0.7 m   | 1.2 m   | 1.8 m   | 2.4 m   |
| Weight: | 5.3 kg  | 7.5 kg  | 13.2 kg | 16.5 kg |



### **Corner Panels**

| Code:   | 1X1ICF | 2X1ICF | 2X2ICF  | 3X2GICF |
|---------|--------|--------|---------|---------|
| Size:   | 1 x 1  | 2 x 1  | 2 x 2   | 3 x 2   |
| Weight: | 4 kg   | 7.2 kg | 11.4 kg | 10.5 kg |
|         |        |        |         |         |

\*Pictures are for illustrative purpose only, weight of product may vary.

Available in Painted & Galvanised Finish





\*Pictures are for illustrative purpose only, weight of pr