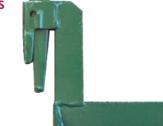

---|----------|--------|---------|
| Size:   | 3.0 m   | 4.8 m    | 5.4 m  | 6.3 m   |
| Weight: | 34.5 kg | 54.43 kg | 64 kg  | 74 kg   |



### **Stair Stringers**





\*Pictures are for illustrative purpose only, weight of product may vary.



Available in Painted & Galvanised Finish



### **Handrail Posts**

| Code:   | HRP   |  |
|---------|-------|--|
| Size:   | 1.2 m |  |
| Weight: | 6 kg  |  |

### Wall Tie Brackets

 Code:
 WTB

 Size:
 100 x 250 m

 Weight:
 2.8 kg



\* Also available with 2 fittings

### 200mm Castors

Code:CWSize: $200 \times 50$ Weight:6 kg



### Scaffolding Tag Box

\* 10 Tags, 20 Inserts and 2 Pens per box

Code: STBI Weight: 2.5 kg

# Step Up Brackets

| Code:   | SDB     |  |
|---------|---------|--|
| Size:   | 1 Board |  |
| Weight: | 4.2 kg  |  |



### Step Down Bracket Intermediate Galvanised

Code:GSDBCPLRSize:1 BoardWeight:4.2 kg



# Double Step Down Bracket Code: DSDB Size: 1 Board Weight: 6.5 kg

\*Pictures are for illustrative purpose only, weight of product may vary.