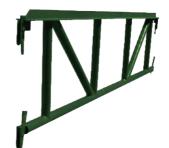

### 1.2m Return Transoms

Code:1.2MGRETRNSize:1.2 mWeight:14.2 kg

| Code:   | 1.2MLT | 1.8MLT  | 2.4MLT |
|---------|--------|---------|--------|
| Size:   | 1.2 m  | 1.8 m   | 2.4 m  |
| Weight: | 19 kg  | 31.5 kg | 42 kg  |