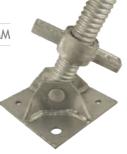

Available in Painted & Galvanised Finish



### **Swivel Jacks**

Code: SWLJ Size: 34 x 650 MM Weight: 6.9 kg



### Solid U Head Jacks

Code:USJSize:34 x 650 mmWeight:8.9 kg



### **Plain Base Plates**

Code: PBP Size: 8.0X150 mm SQ Weight: 1.8 kg



# Code: CCC Weight: 1.5 kg



### Topper

Code:TopperSize:0.3 mWeight:3 kg



### Toe Board Brackets

Code: TBB Weight: 0.85 kg



## Toe Board Couplers

Code: TBC Weight: 1.45 kg



### End Toe Board Bracket

Code: ETBB Weight: 1 kg



### Ladder Access Transoms

| Code:   | 0.7MLAT | 1.2MLAT | 1.8MLAT | 2.4MLAT |
|---------|---------|---------|---------|---------|
| Size:   | 0.7 m   | 1.2 m   | 1.8 m   | 2.4 m   |
| Weight: | 5.3 kg  | 7.5 kg  | 13.2 kg | 16.5 kg |



### **Corner Panels**

| Code:   | 1X1ICF | 2X1ICF | 2X2ICF  | 3X2GICF |
|---------|--------|--------|---------|---------|
| Size:   | 1 x 1  | 2 x 1  | 2 x 2   | 3 x 2   |
| Weight: