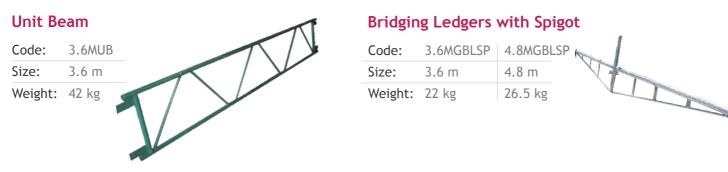

### Ladder Beams

| Code:   | 3.0MLB  | 4.8MLB   | 5.4MLB | 6.3MGLB |
|---------|---------|----------|--------|---------|
| Size:   | 3.0 m   | 4.8 m    | 5.4 m  | 6.3 m   |
| Weight: | 34.5 kg | 54.43 kg | 64 kg  | 74 kg   |