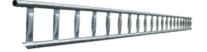

### Ladder Access Transoms

| Code:   | 0.7MLAT | 1.2MLAT | 1.8MLAT | 2.4MLAT |
|---------|---------|---------|---------|---------|
| Size:   | 0.7 m   | 1.2 m   | 1.8 m   | 2.4 m   |
| Weight: | 5.3 kg  | 7.5 kg  | 13.2 kg | 16.5 kg |