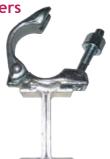

### Wall Tie Brackets

 Code:
 WTB

 Size:
 100 x 250 m

 Weight:
 2.8 kg

\* Also available with 2 fittings