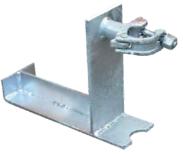

Weight: | 34.5 kg | 54.43 kg | 64 kg  | 74 kg   |



### **Stair Stringers**





\*Pictures are for illustrative purpose only, weight of product may vary.



Available in Painted & Galvanised Finish



### **Handrail Posts**

| Code:   | HRP   |  |
|---------|-------|--|
| Size:   | 1.2 m |  |
| Weight: | 6 kg  |  |

### Wall Tie Brackets

 Code:
 WTB

 Size:
 100 x 250 m

 Weight:
 2.8 kg



\* Also available with 2 fittings

### 200mm Castors

Code:CWSize: $200 \times 50$ Weight:6 kg



### Scaffolding Tag Box

\* 10 Tags, 20 Inserts and 2 Pens per box

Code: STBI Weight: 2.5 kg

# Step Up Brackets

| Code:   | SDB     |  |
|---------|---------|--|
| Size:   | 1 Board |  |
| Weight: | 4.2 kg  |  |



### Step Down Bracket Intermediate Galvanised

Code:GSDBCPLRSize:1 BoardWeight:4.2 kg



# Double Step Down Bracket Code: DSDB Size: 1 Board Weight: 6.5 kg

\*Pictures are for illustrative purpose only, weight of product may vary.