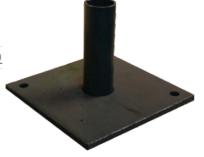

Available in Painted & Galvanised Finish



### **Swivel Jacks**

Code: SWLJ Size: 34 x 650 MM Weight: 6.9 kg



### Solid U Head Jacks

Code:USJSize:34 x 650 mmWeight:8.9 kg



### **Plain Base Plates**

Code: PBP Size: 8.0X150 mm SQ Weight: 1.8 kg



# Code: CCC Weight: 1.5 kg



### Topper

Code:TopperSize:0.3 mWeight:3 kg



### Toe Board Brackets

Code: TBB Weight: 0.85 kg



## Toe Board Couplers

Code: TBC Weight: 1.45 kg



### End Toe Board Bracket

Code: ETBB Weight: 1 kg



### Ladder Access Transoms

| Code:   | 0.7MLAT | 1.2MLAT | 1.8MLAT | 2.4MLAT |
|---------|---------|---------|---------|---------|
| Size:   | 0.7 m   | 1.2 m   | 1.8 m   | 2.4 m   |
| Weight: | 5.3 kg  | 7.5 kg  | 13.2 kg | 16.5 kg |



### **Corner Panels**

| Code:   | 1X1ICF | 2X1ICF | 2X2ICF  | 3X2GICF |
|---------|--------|--------|---------|---------|
| Size:   | 1 x 1  | 2 x 1  | 2 x 2   | 3 x 2   |
| Weight: | 4 kg   | 7.2 kg | 11.4 kg | 10.5 kg |
|         |        |        |         |         |

\*Pictures are for illustrative purpose only, we