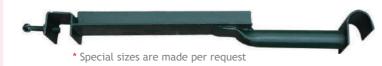

### Wall Tie Brackets

 Code:
 WTB

 Size:
 100 x 250 m

 Weight:
 2.8 kg

\* Also available with 2 fittings