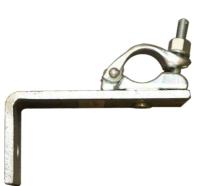

de:   | 1.2MLT | 1.8MLT  | 2.4MLT |
|---------|--------|---------|--------|
| Size:   | 1.2 m  | 1.8 m   | 2.4 m  |
| Weight: | 19 kg  | 31.5 kg | 42 kg  |



### Ladder Beams

| Code:   | 3.0MLB  | 4.8MLB   | 5.4MLB | 6.3MGLB |
|---------|---------|----------|--------|---------|
| Size:   | 3.0 m   | 4.8 m    | 5.4 m  | 6.3 m   |
| Weight: | 34.5 kg | 54.43 kg | 64 kg  | 74 kg   |



### **Stair Stringers**





\*Pictures are for illustrative purpose only, weight of product may vary.

Visit www.turboscaffolding.com.au



# Scaffold Accessories & Specials

Available in Painted & Galvanised Finish



### **Handrail Posts**

| Code:   | HRP   |  |
|---------|-------|--|
| Size:   | 1.2 m |  |
| Weight: | 6 kg  |  |

### Wall Tie Brackets

 Code:
 WTB

 Size:
 100 x 250 m

 Weight:
 2.8 kg



\* Also available with 2 fittings

### 200mm Castors

Code:CWSize: $200 \times 50$ Weight:6 kg



### Scaffolding Tag Box

\* 10 Tags, 20 Inserts and 2 Pens per box

Code: STBI Weight: 2.5 kg

## Step Up Brackets

| Code:   | SDB     |  |
|---------|---------|--|
| Size:   | 1 Board |  |
| Weight: | 4.2 kg  |  |



### Step Down Bracket Intermediate Galvanised

Code:GSDBCPLRSize:1 BoardWeight:4.2 kg



# Double Step Down Bracket Code: DSDB Size: 1 Board Weight: 6.5 kg

\*Pictures are for illustrative purpose only, weight of product may vary.

### Visit www.turboscaffolding.com.au