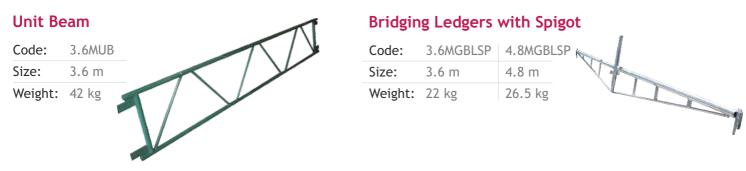

### Wall Tie Brackets

 Code:
 WTB

 Size:
 100 x 250 m

 Weight:
 2.8 kg

\* Also available with 2 fittings