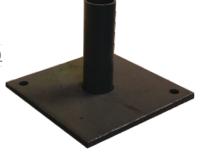

# Scaffold Accessories & Specials

Available in Painted & Galvanised Finish



### **Swivel Jacks**

Code: SWLJ Size: 34 x 650 MM Weight: 6.9 kg



### Solid U Head Jacks

Code:USJSize:34 x 650 mmWeight:8.9 kg



### **Plain Base Plates**

Code: PBP Size: 8.0X150 mm SQ Weight: 1.8 kg



# Code: CCC Weight: 1.5 kg



### Topper

Code:TopperSize:0.3 mWeight:3 kg



### Toe Board Brackets

Code: TBB Weight: 0.85 kg



### Toe Board Couplers

Code: TBC Weight: 1.45 kg



### End Toe Board Bracket

Code: ETBB Weight: 1 kg



### Ladder Access Transoms

| Code:   | 0.7MLAT | 1.2MLAT | 1.8MLAT | 2.4MLAT |
|---------|---------|---------|---------|---------|
| Size:   | 0.7 m   | 1.2 m   | 1.8 m   | 2.4 m   |
| Weight: | 5.3 kg  | 7.5 kg  | 13.2 kg | 16.5 kg |



### **Corner Panels**

| Code:   | 1X1ICF | 2X1ICF | 2X2ICF  | 3X2GICF |
|---------|--------|--------|---------|---------|
| Size:   | 1 x 1  | 2 x 1  | 2 x 2   | 3 x 2   |
| Weight: | 4 kg   | 7.2 kg | 11.4 kg | 10.5 kg |
|         |        | 1.     |         |         |

\*Pictures are for illustrative purpose only, w