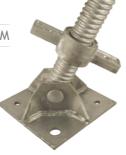

# Scaffold Accessories & Specials

Available in Painted & Galvanised Finish



### **Swivel Jacks**

Code: SWLJ Size: 34 x 650 MM Weight: 6.9 kg



### Solid U Head Jacks

Code:USJSize:34 x 650 mmWeight:8.9 kg



### **Plain Base Plates**

Code: PBP Size: 8.0X150 mm SQ Weight: 1.8 kg



# Code: CCC Weight: 1.5 kg



### Topper

Code:TopperSize:0.3 mWeight:3 kg



### Toe Board Brackets

Code: TBB Weight: 0.85 kg



### Toe Board Couplers

Code: TBC Weight: 1.45 kg



### End Toe Board Bracket

Code: ETBB Weight: 1 kg



### Ladder Access Transoms

| Code:   | 0.7MLAT | 1.2MLAT | 1.8MLAT | 2.4MLAT |
|---------|---------|---------|---------|---------|
| Size:   | 0.7 m   | 1.2 m   | 1.8 m   | 2.4 m   |
| Weight: | 5.3 kg  | 7.5 kg  | 13.2 kg | 16.5 kg |



### **Corner Panels**

| Code:   | 1X1ICF | 2X1ICF | 2X2ICF  | 3X2GICF |
|---------|--------|--------|---------|---------|
| Size:   | 1 x 1  | 2 x 1  | 2 x 2   | 3 x 2   |
| Weight