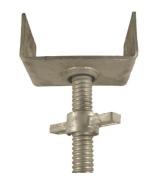

# Scaffold Accessories & Specials

Available in Painted & Galvanised Finish



### **Swivel Jacks**

Code: SWLJ Size: 34 x 650 MM Weight: 6.9 kg



### Solid U Head Jacks

Code:USJSize:34 x 650 mmWeight:8.9 kg



### **Plain Base Plates**

Code: PBP Size: 8.0X150 mm SQ Weight: 1.8 kg



# Code: CCC Weight: 1.5 kg



### Topper

Code:TopperSize:0.3 mWeight:3 kg



### Toe Board Brackets

Code: TBB Weight: 0.85 kg



### Toe Board Couplers

Code: TBC Weight: 1.45 kg



### End Toe Board Bracket

Code: ETBB Weight: 1 kg



### Ladder Access Transoms

| Code:   | 0.7MLAT | 1.2MLAT | 1.8MLAT | 2.4MLAT |
|---------|---------|---------|---------|---------|
| Size:   | 0.7 m   | 1.2 m   | 1.8 m   | 2.4 m   |
| Weight: | 5.3 kg  | 7.5 kg  | 13.2 kg | 16.5 kg |



### **Corner Panels**

| Code:   | 1X1ICF | 2X1ICF | 2X2ICF  | 3X2GICF |
|---------|--------|--------|---------|---------|
| Size:   | 1 x 1  | 2 x 1  | 2 x 2   | 3 x 2   |
| Weight: | 4 kg   | 7.2 kg | 11.4 kg | 10.5 kg |
|         |        | 1.