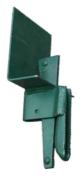

## Step Up Brackets

| Code:   | SDB     |  |
|---------|---------|--|
| Size:   | 1 Board |  |
| Weight: | 4.2 kg  |  |