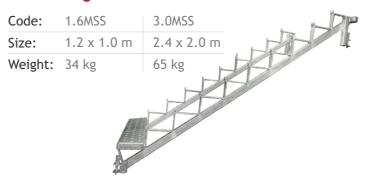

### **Stair Stringers**

\*Pictures are for illustrative purpose only, weight of product may vary.

Visit www.turboscaffolding.com.au