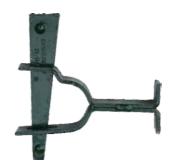

# Scaffold Accessories & Specials

Available in Painted & Galvanised Finish



### **Swivel Jacks**

Code: SWLJ Size: 34 x 650 MM Weight: 6.9 kg



### Solid U Head Jacks

Code:USJSize:34 x 650 mmWeight:8.9 kg



### **Plain Base Plates**

Code: PBP Size: 8.0X150 mm SQ Weight: 1.8 kg



# Code: CCC Weight: 1.5 kg



### Topper

Code:TopperSize:0.3 mWeight:3 kg



### Toe Board Brackets

Code: TBB Weight: 0.85 kg



### Toe Board Couplers

Code: TBC Weight: 1.45 kg



### End Toe Board Bracket

Code: ETBB Weight: 1 kg



### Ladder Access Transoms

| Code:   | 0.7MLAT | 1.2MLAT | 1.8MLAT | 2.4MLAT |
|---------|---------|---------|---------|---------|
| Size:   | 0.7 m   | 1.2 m   | 1.8 m   | 2.4 m   |
| Weight: | 5.3 kg  | 7.5 kg  | 13.2 kg | 16.5 kg |



### **Corner Panels**

| Code:   | 1X1ICF | 2X1ICF | 2X2ICF  | 3X2GICF |
|---------|--------|--------|---------|---------|
| Size:   | 1 x 1  | 2 x 1  | 2 x 2   | 3 x 2   |
| Weight: | 4 kg   | 7.2 kg | 11.4 kg | 10.5 kg |
|         |        | 1.     |         |         |

\*Pictures are for illustrative purpose only, weight of product may vary.

Visit www.turboscaffolding.com.au

# Scaffold Accessories & Specials

Available in Painted & Galvanised