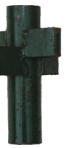

# Scaffold Accessories & Specials

Available in Painted & Galvanised Finish



### **Swivel Jacks**

Code: SWLJ Size: 34 x 650 MM Weight: 6.9 kg



### Solid U Head Jacks

Code:USJSize:34 x 650 mmWeight:8.9 kg



### **Plain Base Plates**

Code: PBP Size: 8.0X150 mm SQ Weight: 1.8 kg



# Code: CCC Weight: 1.5 kg



### Topper

Code:TopperSize:0.3 mWeight:3 kg



### Toe Board Brackets

Code: TBB Weight: 0.85 kg



### Toe Board Couplers

Code: TBC Weight: 1.45 kg



### End Toe Board Bracket

Code: ETBB Weight: 1 kg



### Ladder Access Transoms

| Code:   | 0.7MLAT | 1.2MLAT | 1.8MLAT | 2.4MLAT |
|---------|---------|---------|---------|---------|
| Size:   | 0.7 m   | 1.2 m   | 1.8 m   | 2.4 m   |
| Weight: | 5.3 kg  | 7.5 kg  | 13.2 kg | 16.5 kg |



### **Corner Panels**

| Code:   | 1X1ICF | 2X1ICF | 2X2ICF  | 3X2GICF |
|---------|--------|--------|---------|---------|
| Size:   | 1 x 1  | 2 x 1  | 2 x 2   | 3 x 2   |
| Weight: | 4 kg   | 7.2 kg | 11.4 kg | 10.5 kg |
|         |        | 1.     |         |         |

\*Pictures are for illustrative purpose only, weight of product may vary.

Visit www.turboscaffolding.com.au

# Scaffold Acce