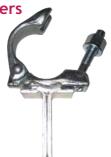

### Wall Tie Brackets

 Code:
 WTB

 Size:
 100 x 250 m

 Weight:
 2.8 kg

\* Also available with 2 fittings