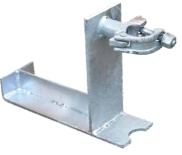

ers**





\*Pictures are for illustrative purpose only, weight of product may vary.

Visit www.turboscaffolding.com.au



# Scaffold Accessories & Specials

Available in Painted & Galvanised Finish



### **Handrail Posts**

| Code:   | HRP   |  |
|---------|-------|--|
| Size:   | 1.2 m |  |
| Weight: | 6 kg  |  |

### Wall Tie Brackets

 Code:
 WTB

 Size:
 100 x 250 m

 Weight:
 2.8 kg



\* Also available with 2 fittings

### 200mm Castors

Code:CWSize: $200 \times 50$ Weight:6 kg



### Scaffolding Tag Box

\* 10 Tags, 20 Inserts and 2 Pens per box

Code: STBI Weight: 2.5 kg

## Step Up Brackets

| Code:   | SDB     |  |
|---------|---------|--|
| Size:   | 1 Board |  |
| Weight: | 4.2 kg  |  |



### Step Down Bracket Intermediate Galvanised

Code:GSDBCPLRSize:1 BoardWeight:4.2 kg



# Double Step Down Bracket Code: DSDB Size: 1 Board Weight: 6.5 kg

\*Pictures are for illustrative purpose only, weight of product may vary.

### Visit www.turboscaffolding.com.au