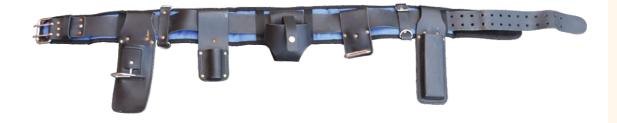

# Scaffold Belts With Frogs

Code: BELTS Weight: 4 kg

\*Pictures are for illustrative purpose only, weight of product may vary.