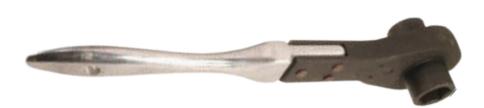

# **Scaffold Parts**



#### Banana End

Code: BANANA Weight: 0.200 kg



# **Transom End Assembly**

Code: TEA Weight: 0.75 kg



# Ledger End Assembly

Code: LEA Weight: 0.7 kg



# V Pressings Code: V Weight: 0.11 kg



#### Wedge

Code: WEGDE Weight: 0.21 kg

# Code: BE

**Brace Ends** 

Weight: 0.75 kg



#### Pallet or Stillage Feet

Code: PF Weight: 0.6 kg



Plank End

Code: PE Weight: 0.3 kg





SPIGOT

Spigot

Code:

Weight: 1.1 kg

\*Pictures are for illustrative purpose only, weight of product may vary.

Visit www.turboscaffolding.com.au

# **Scaffold Tools**



#### **Podger Hammers**

Code: HMR Weight: 3kg



## **Scaffold Spanners**

Code:SPANNERSize:23.1 mmWeight:2 kg



### Ratchet 21/24

Code: RATCHET Weight: 25 kg



# Scaffold Belts With Frogs

Code: BELTS Weight: 4 kg



\*Pictures are for illustrative purpose only, weight of product may vary.