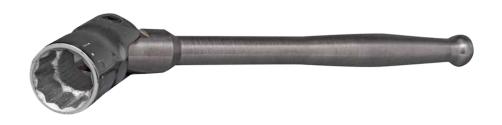

# **Scaffold Parts**



#### Banana End

Code: BANANA Weight: 0.200 kg



# **Transom End Assembly**

Code: TEA Weight: 0.75 kg



# Ledger End Assembly

Code: LEA Weight: 0.7 kg



# V Pressings Code: V Weight: 0.11 kg



#### Wedge

Code: WEGDE Weight: 0.21 kg

# Code: BE

**Brace Ends** 

Weight: 0.75 kg



#### Pallet or Stillage Feet

Code: PF Weight: 0.6 kg



Plank End

Code: PE Weight: 0.3 kg





SPIGOT

Spigot

Code:

Weight: 1.1 kg

\*Pictures are for illustrative purpose only, weight of product may vary.

Visit www.turboscaffolding.com.au

# **Scaffold Tools**



#### **Podger Hammers**

Code: HMR Weight: 3kg



## **Scaffold Spanners**

Code:SPANNERSize:23.1 mmWeight:2 kg



### Ratchet 21/24

Code: RATCHET Weight: 25 kg



# Scaffold Belts With Frogs

Code: BELTS Weight: 4 kg



\*Pictures are for illustrative purpose only, weight of product may vary.