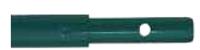

#### Pallet or Stillage Feet

Code: PF Weight: 0.6 kg

Plank End

Code: PE Weight: 0.3 kg

SPIGOT

Spigot

Code:

Weight: 1.1 kg