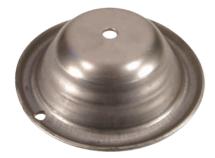

#### Pallet or Stillage Feet

Code: PF Weight: 0.6 kg

Plank End

Code: PE Weight: 0.3 kg

SPIGOT

Spigot

Code:

Weight: 1.1 kg