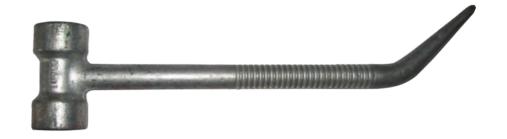

# **Scaffold Parts**



#### Banana End

Code: BANANA Weight: 0.200 kg



# **Transom End Assembly**

Code: TEA Weight: 0.75 kg



# Ledger End Assembly

Code: LEA Weight: 0.7 kg



# V Pressings Code: V Weight: 0.11 kg



#### Wedge

Code: WEGDE Weight: 0.21 kg

# Code: BE

**Brace Ends** 

Weight: 0.75 kg



#### Pallet or Stillage Feet

Code: PF Weight: 0.6 kg



Plank End

Code: PE Weight: 0.3 kg





SPIGOT

Spigot

Code:

Weight: 1.1 kg

\*Pictures are for illustrative purpose only, weight of product may vary.

Visit www.turboscaffolding.com.au

# **Scaffold Tools**



#### **Podger Hammers**

Code: HMR Weight: 3kg



## **Scaffold Spanners**

Code:SPANNERSize:23.1 mmWeight:2 kg



### Ratchet 21/24

Code: RATCHET Weight: 25 kg



# Scaffold Belts With Frogs

Code: BELTS Weight: 4 kg



\*Pictures are for illustrative purpose only, weight of product may vary.