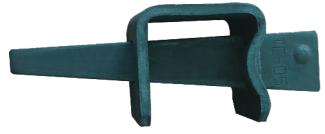

# **Scaffold Parts**



#### Banana End

Code: BANANA Weight: 0.200 kg



# **Transom End Assembly**

Code: TEA Weight: 0.75 kg



# Ledger End Assembly

Code: LEA Weight: 0.7 kg



# V Pressings Code: V Weight: 0.11 kg



#### Wedge

Code: WEGDE Weight: 0.21 kg

# Code: BE

**Brace Ends** 

Weight: 0.75 kg



#### Pallet or Stillage Feet

Code: PF Weight: 0.6 kg



Plank End

Code: PE Weight: 0.3 kg





SPIGOT

Spigot

Code:

Weight: 1.1 kg

\*Pictures are for illustrative purpose only, weight of product may vary.

Visit www.turboscaffolding.com.au

# **Scaffold Tools**



#### **Podger Hammers**

Code: HMR Weight: 3kg



## **Scaffold Spanners**

Code:SPANNERSize:23.1 mmWeight:2 kg



### Ratchet 21/24

Code: RATCHET Weight: 25 kg



# Scaffold Belts With Frogs

Code: BELTS Weight: 4 kg



\*Pictures are for illustrative purpose only, weight of product may vary.