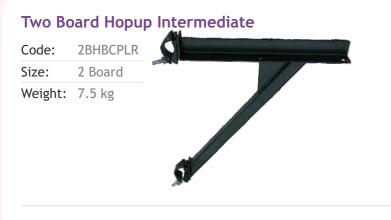

#### **Two Board Hopups with Spigot**

2BHBSP Code: Size: 2 Board Weight: 7.3 kg