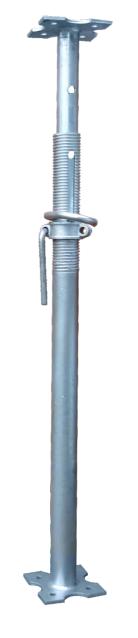

# Galvanised Adjustable Props

## Adjustable Galvanised Props

| Code | Size       | Weight   | W.L.L. Open | W.L.L. Closed |
|------|------------|----------|-------------|---------------|
| PO   | 1.07-1.82m | 14.05 kg | 19.00 kN    | 26.50 kN      |
| P1   | 1.75-3.12m | 20.22 kg | 13.26 kN    | 20.40 kN      |
| P2   | 1.98-3.35m | 21.25 kg | 11.72 kN    | 20.66 kN      |
| P3   | 2.59-3.95m | 23.08 kg | 11.73 kN    | 18.36 kN      |
| P4   | 3.20-4.87m | 28.07 kg | 6.63 kN     | 16.32 kN      |