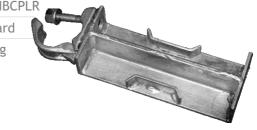

## Galvanised One Board Hopup with Coupler

Code:

Size:

Code: **1GBHBCPLR** Size: 1 Board Weight: 2.8 kg

**Ginny Wheels** 