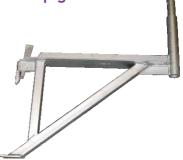

#### Three Board Hopups with Spigot

Code: **3BHBSP** 3 Board Size: Weight: 12.1 kg