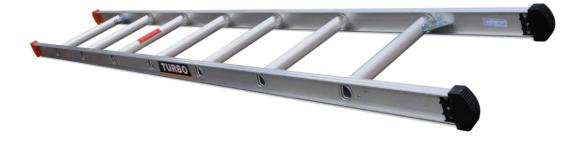

### **Aluminium Ladders**

| Code:   | 2.4MAL | 3.0MAL  | 3.6MAL  | 4.2MAL   | 4.8MAL   | 5.4MAL   | 6.0MAL |
|---------|--------|---------|---------|----------|----------|----------|--------|
| Size:   | 2.4 m  | 3.0 m   | 3.6 m   | 4.2 m    | 4.8 m    | 5.4 m    | 6.0 m  |
| Weight: | 6 kg   | 7.40 kg | 8.80 kg | 10.20 kg | 11.50 kg | 12.90 kg | 14 kg  |