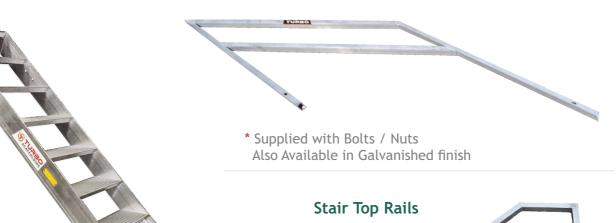

### **1.5m Aluminium Stretcher Stairs**

| Code:   | 1.5MALSTR        |
|---------|------------------|
| Size:   | 2.4 X 1.5 m Rise |
| Weight: | 34 kg            |

| Η | a | n | dr | ai | ls |  |
|---|---|---|----|----|----|--|
|   |   |   |    |    |    |  |

| Code:   | HRA    |
|---------|--------|
| Size:   | 1.5M   |
| Weight: | 4.5 kg |

Code:

TR

Weight: 4.5 kg

\* Supplied with Bolts / Nuts Also Available in Galvanished finish

\*Pictures are for illustrative purpose only, weight of product may vary.