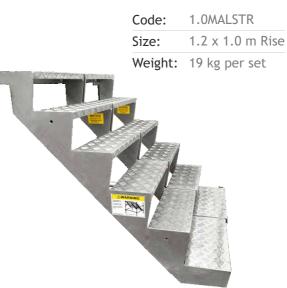

# Aluminium Stairs, Ladders & Beams



# 2.0m Aluminium Stretcher Stairs



#### 1.0m Aluminium Stretcher Stairs



### **1.5m Aluminium Stretcher Stairs**

| Code:   | 1.5MALSTR        |
|---------|------------------|
| Size:   | 2.4 X 1.5 m Rise |
| Weight: | 34 kg            |

| Η | a | n | dr | ai | ls |  |
|---|---|---|----|----|----|--|
|   |   |   |    |    |    |  |

| Code:   | HRA    |
|---------|--------|
| Size:   | 1.5M   |
| Weight: | 4.5 kg |



Code:

TR

Weight: 4.5 kg

\* Supplied with Bolts / Nuts Also Available in Galvanished finish

\*Pictures are for illustrative purpose only, weight of product may vary.

Visit www.turboscaffolding.com.au

# Aluminium Stairs, Ladders & Beams



### **Aluminium Ladders**

| Code:   | 2.4MAL | 3.0MAL  | 3.6MAL  | 4.2MAL   | 4.8MAL   | 5.4MAL   | 6.0MAL |
|---------|--------|---------|---------|----------|----------|----------|--------|
| Size:   |