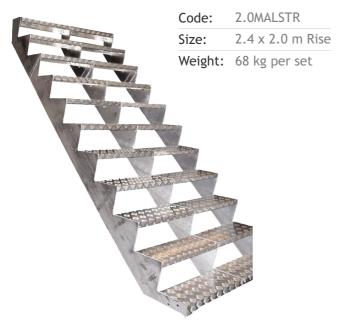

# Aluminium Stairs, Ladders & Beams



# 2.0m Aluminium Stretcher Stairs



#### 1.0m Aluminium Stretcher Stairs



### **1.5m Aluminium Stretcher Stairs**

| Code:   | 1.5MALSTR        |
|---------|------------------|
| Size:   | 2.4 X 1.5 m Rise |
| Weight: | 34 kg            |

| Η | a | n | dr | ai | ls |  |
|---|---|---|----|----|----|--|
|   |   |   |    |    |    |  |

| Code:   | HRA    |
|---------|--------|
| Size:   | 1.5M   |
| Weight: | 4.5 kg |



Code:

TR

Weight: 4.5 kg

\* Supplied with Bolts / Nuts Also Available in Galvanished finish

\*Pictures are for illustrative purpose only, weight of product may vary.

Visit www.turboscaffolding.com.au

# Aluminium Stairs, Ladders & Beams



### **Aluminium Ladders**

| Code:   | 2.4MAL | 3.0MAL  | 3.6MAL  | 4.2MAL   | 4.8MAL   | 5.4MAL   | 6.0MAL |
|---------|--------|---------|---------|----------|---