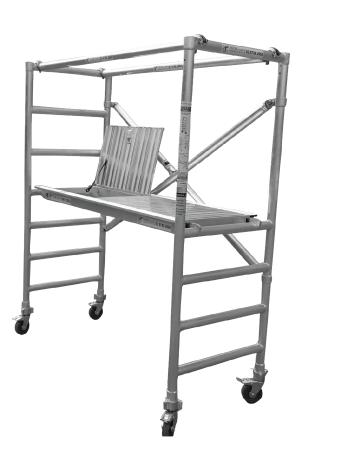

# 1M FOLD A SCAFF (BASE)

(Includes:  $1 \times 1$  Folding Scaffold Frame,  $2 \times 1$  Handrail Braces,  $1 \times 1$  Aluminium Hatch Deck and  $4 \times 1$ 25mm Adjustable Castor Wheels with brakes)

### Size:

Width: 0.7m Length: 1.7m

Height: 1m Working Platform

#### **FEATURES**

Light weight

Fits through standard doorways

Adjustable swivel castor wheels

SWL 225kg

Maintenance free

Safe working platform up to 1m (Supplied complete as shown above)

Eliminates the need for Ladders