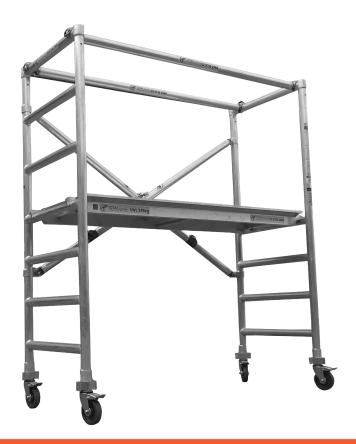

# 1M FOLD A SCAFF (BASE)

(Includes:  $1 \times 1$  Folding Scaffold Frame,  $2 \times 1$  Handrail Braces,  $1 \times 1$  Aluminium Hatch Deck and  $4 \times 1$ 25mm Adjustable Castor Wheels with brakes)

### Size:

Width: 0.7m Length: 1.7m

Height: 1m Working Platform

#### **FEATURES**

Light weight

Fits through standard doorways

Adjustable swivel castor wheels

SWL 225kg

Maintenance free

Safe working platform up to 1m (Supplied complete as shown above)

Eliminates the need for Ladders

Able to be used on uneven surfaces

Can be erected in minutes