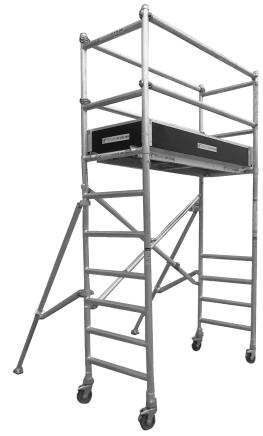

# 2M FOLD A SCAFF

Combines the 1m Base & 2m Kit (which adds:  $2 \times 0$  Outriggers,  $2 \times 1$ m Frames and  $1 \times 0$  Wooden Toeboard Kit)

## Size:

Width: 0.7m Length: 1.7m

Height: 2m Working Platform

# **FEATURES**

Easy to assemble

Safe and portable

Aluminium construction

SWL 225kg

Maintenance free

Safe working platform up to 2m (Supplied complete as shown above)

Eliminates the need for Ladders

Able to be used on uneven surfaces

Can be erected in minutes