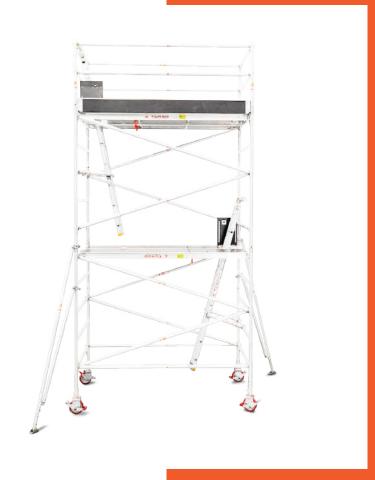

## WIDE ALUMINIUM MOBILE TOWER

Our Wide Width Aluminium Mobile Scaffolding Tower is a great asset, for the home handyman or small business owner that needs a bit of height on a compact platform.

Aluminium mobile towers will give you the height and stability you need to complete any job that needs a certain height with mobility. With each component of scaffold tower being individually erected, it makes for easy for storage and logistics from site to site, in a van or in a utility vehicle (ute).

## 3.1m - 3.4m Wide Mobile Tower (Standing Height)

Total Weight: 183.40 kg, SWL: 450kg