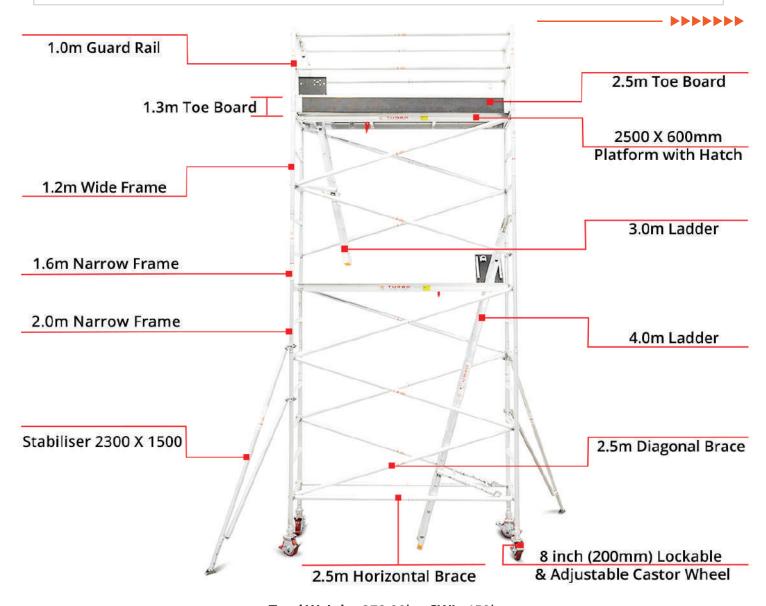

## 3.9m - 4.2m Wide Mobile Tower (Standing Height)

Total Weight: 195.20kg, SWL: 450kg

#### SEE PACKAGE INCLUSIONS

| Code | Description                                                 | Qty |
|------|-------------------------------------------------------------|-----|
| CWA8 | TURBO 8- inch (200mm) Lockable &<br>Adjustable Castor Wheel | 4   |
| WF5  | 2.0m Wide Frame                                             | 2   |
| WF4  | 1.6m Wide Frame                                             | 2   |
| WG1  | 1.0m Guard Rail                                             | 2   |
| WHB  | 2.5m Horizontal Brace (Gold)                                | 6   |
| WDB  | 2.5m Diagonal Brace (Blue)                                  | 8   |

**>>>>>** 

| Code         | Description                    | Qty |
|--------------|--------------------------------|-----|
| KA-2.5x0.6PH | 2500*600mm Platform with Hatch | 2   |
| AL60-04      | 4.0m Ladder                    | 1   |
| S3           | Stabiliser 2300 x 1500         | 2   |
| TB13         | 1.3m Toe Board                 | 2   |
| TB25         | 2.5m Toe Board                 | 2   |
|              |                                |     |