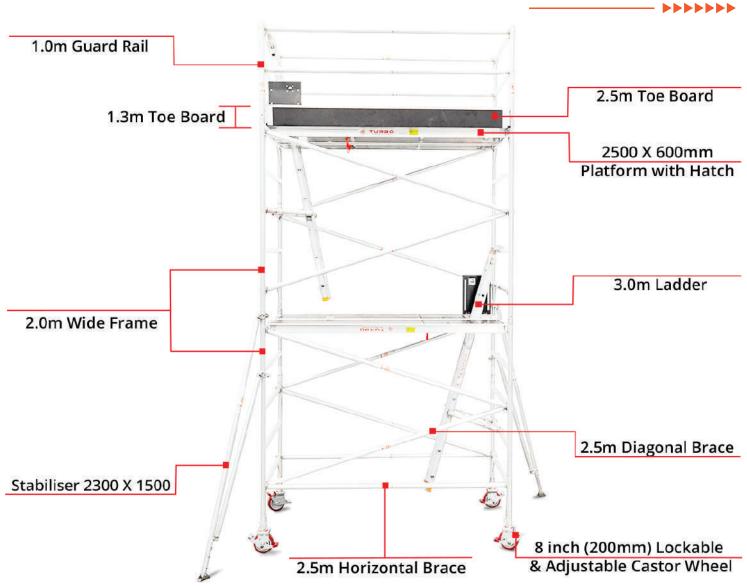

## 3.1m - 3.4m Wide Mobile Tower (Standing Height)

Total Weight: 183.40 kg, SWL: 450kg

#### SEE PACKAGE INCLUSIONS

| Code | Description                                                 | Qty |
|------|-------------------------------------------------------------|-----|
| CWA8 | TURBO 8- inch (200mm) Lockable &<br>Adjustable Castor Wheel | 4   |
| WF4  | 1.6m Narrow Frame                                           | 2   |
| WF3  | 1.2m Narrow Frame                                           | 2   |
| WG1  | 1.0m Guard Rail                                             | 2   |
| WHB  | 2.5m Horizontal Brace (Gold)                                | 6   |
| WDB  | 2.5m Diagonal Brace (Blue)                                  | 6   |

| Code         | Description                    | Qty |
|--------------|--------------------------------|-----|
| KA-2.5x0.6PH | 2500*600mm Platform with Hatch | 2   |
| AL60-04      | 4.0m Ladder                    | 1   |
| S3           | Stabiliser 2300 x 1500         | 2   |
| TB13         | 1.3m Toe Board                 | 2   |
| TB25         | 2.5m Toe Board                 | 2   |
|              |                                |     |