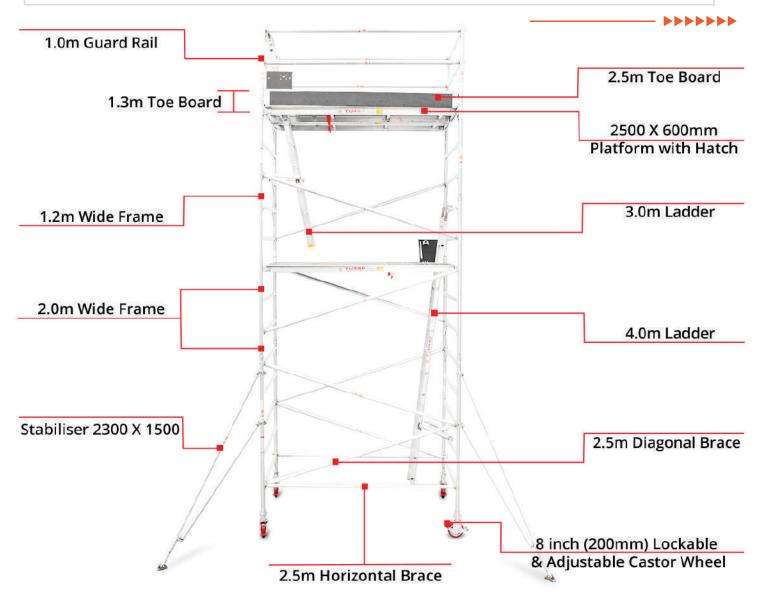

## 4.3m - 4.6m Wide Mobile Tower (Standing Height)

Total Weight: 262.00kg, SWL: 450kg

#### SEE PACKAGE INCLUSIONS

| Code | Description                                                 | Qty |
|------|-------------------------------------------------------------|-----|
| CWA8 | TURBO 8- inch (200mm) Lockable &<br>Adjustable Castor Wheel | 4   |
| WF5  | 2.0m Wide Frame                                             | 4   |
| WG1  | 1.0m Guard Rail                                             | 2   |
| WHB  | 2.5m Horizontal Brace (Gold)                                | 8   |
| WDB  | 2.5m Diagonal Brace (Blue)                                  | 8   |

| Code         | Description                    | Qty |
|--------------|--------------------------------|-----|
| KA-2.5x0.6PH | 2500*600mm Platform with Hatch | 4   |
| AL60-03      | 3.0m Ladder                    | 2   |
| S3           | Stabiliser 2300 x 1500         | 2   |
| TB13         | 1.3m Toe Board                 | 2   |
| TB25         | 2.5m Toe Board                 | 2   |