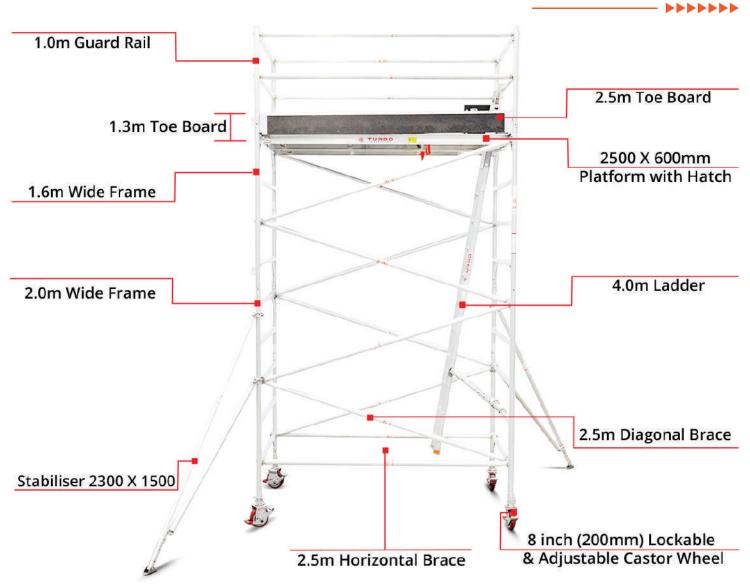

## 3.9m - 4.2m Wide Mobile Tower (Standing Height)

Total Weight: 195.20kg, SWL: 450kg

#### SEE PACKAGE INCLUSIONS

| Code | Description                                                 | Qty |
|------|-------------------------------------------------------------|-----|
| CWA8 | TURBO 8- inch (200mm) Lockable &<br>Adjustable Castor Wheel | 4   |
| WF5  | 2.0m Wide Frame                                             | 2   |
| WF4  | 1.6m Wide Frame                                             | 2   |
| WG1  | 1.0m Guard Rail                                             | 2   |
| WHB  | 2.5m Horizontal Brace (Gold)                                | 6   |
| WDB  | 2.5m Diagonal Brace (Blue)                                  | 8   |

**>>>>>** 

| Code         | Description                    | Qty |
|--------------|--------------------------------|-----|
| KA-2.5x0.6PH | 2500*600mm Platform with Hatch | 2   |
| AL60-04      | 4.0m Ladder                    | 1   |
| S3           | Stabiliser 2300 x 1500         | 2   |
| TB13         | 1.3m Toe Board                 | 2   |
| TB25         | 2.5m Toe Board                 | 2   |
|              |                                |     |