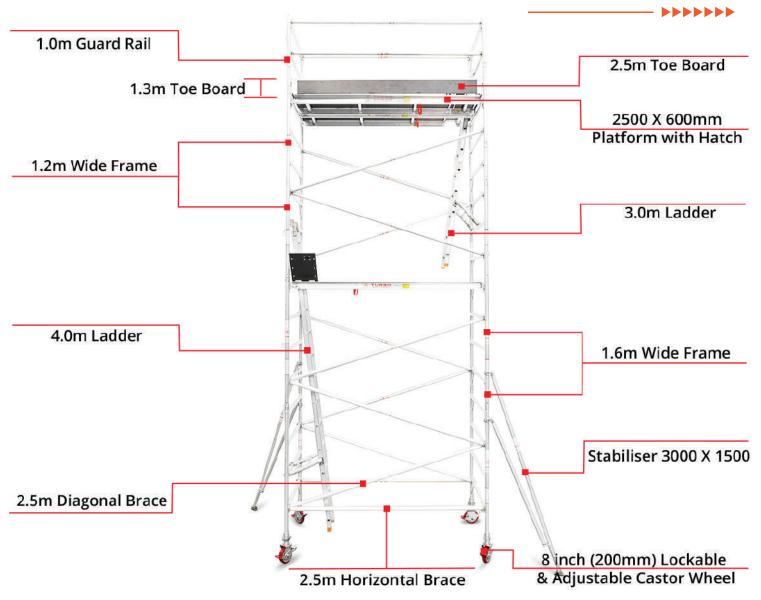

#### SEE PACKAGE INCLUSIONS

| Code | Description                                                 | Qty |
|------|-------------------------------------------------------------|-----|
| CWA8 | TURBO 8- inch (200mm) Lockable &<br>Adjustable Castor Wheel | 4   |
| WF4  | 1.6m Narrow Frame                                           | 2   |
| WF3  | 1.2m Narrow Frame                                           | 2   |
| WG1  | 1.0m Guard Rail                                             | 2   |
| WHB  | 2.5m Horizontal Brace (Gold)                                | 6   |
| WDB  | 2.5m Diagonal Brace (Blue)                                  | 6   |

| Code         | Description                    | Qty |
|--------------|--------------------------------|-----|
| KA-2.5x0.6PH | 2500*600mm Platform with Hatch | 2   |
| AL60-04      | 4.0m Ladder                    | 1   |
| S3           | Stabiliser 2300 x 1500         | 2   |
| TB13         | 1.3m Toe Board                 | 2   |
| TB25         | 2.5m Toe Board                 | 2   |
|              |                                |     |