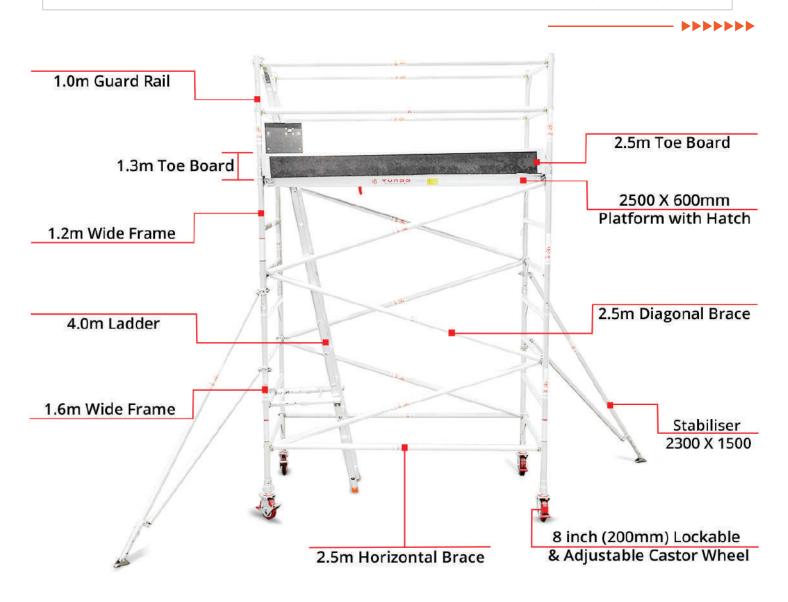

## 3.1m - 3.4m Wide Mobile Tower (Standing Height)

Total Weight: 183.40 kg, SWL: 450kg

#### SEE PACKAGE INCLUSIONS

| Code | Description                                                 | Qty |
|------|-------------------------------------------------------------|-----|
| CWA8 | TURBO 8- inch (200mm) Lockable &<br>Adjustable Castor Wheel | 4   |
| WF4  | 1.6m Narrow Frame                                           | 2   |
| WF3  | 1.2m Narrow Frame                                           | 2   |
| WG1  | 1.0m Guard Rail                                             | 2   |
| WHB  | 2.5m Horizontal Brace (Gold)                                | 6   |
| WDB  | 2.5m Diagonal Brace (Blue)                                  | 6   |

| Code         | Description                    | Qty |
|--------------|--------------------------------|-----|
| KA-2.5x0.6PH | 2500*600mm Platform with Hatch | 2   |
| AL60-04      | 4.0m Ladder                    | 1   |
| S3           | Stabiliser 2300 x 1500         | 2   |
| TB13         | 1.3m Toe Board                 | 2   |
| TB25         | 2.5m Toe Board                 | 2   |
|              |                                |     |