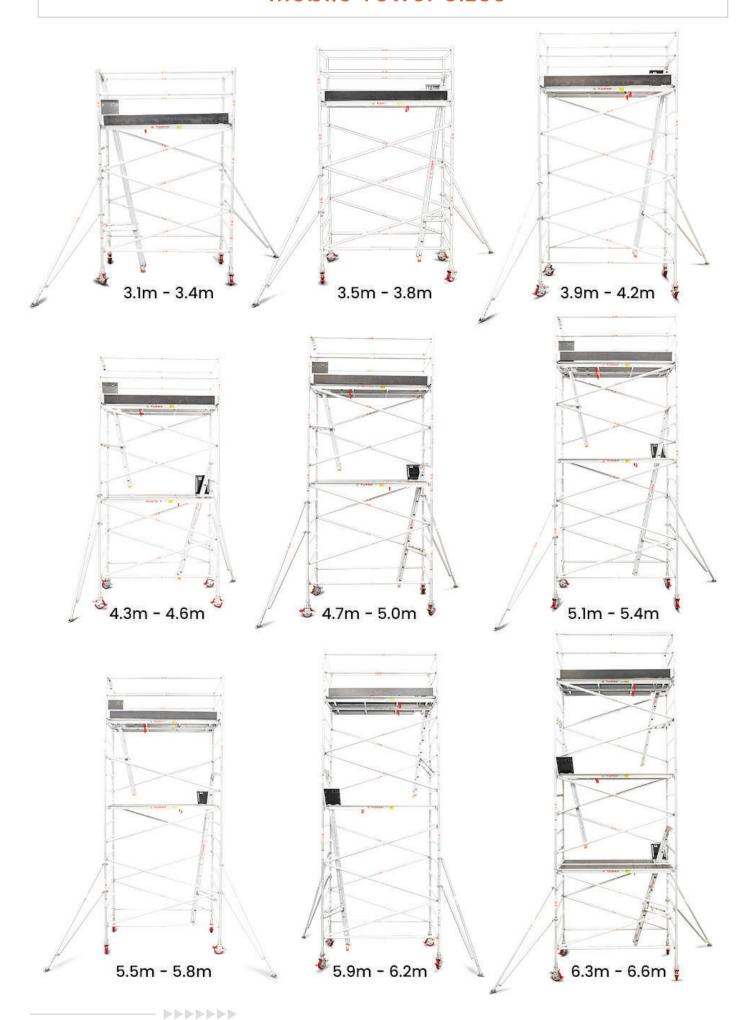

### **Mobile Tower Sizes**

- Light Weight Aluminium
- Easy to Erect and Dismantle
- Great Asset to owner

Sydney: **02 9725 5233** | Melbourne: **03 9357 6388** Brisbane: **07 3034 1535** | Perth: **08 9410 0213** 