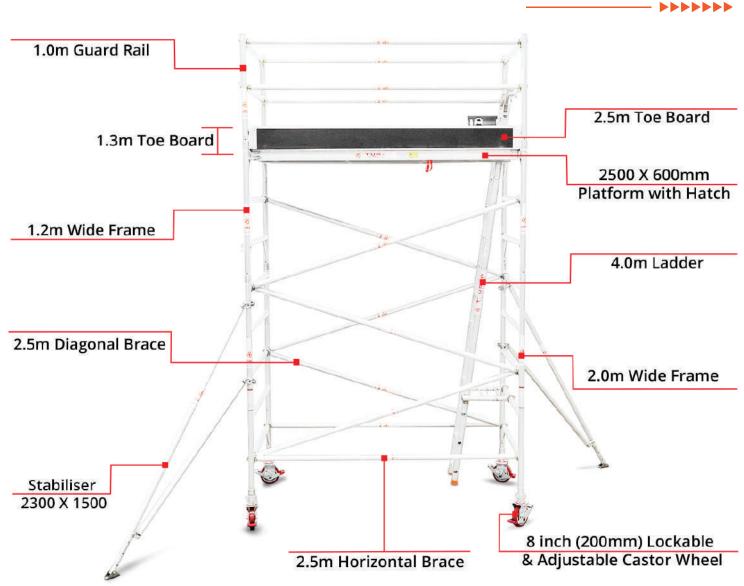

## 3.5m - 3.8m Wide Mobile Tower (Standing Height)

Total Weight: 186.80kg, SWL: 450kg

#### SEE PACKAGE INCLUSIONS

| Code | Description                                                 | Qty |
|------|-------------------------------------------------------------|-----|
| CWA8 | TURBO 8- inch (200mm) Lockable &<br>Adjustable Castor Wheel | 4   |
| WF5  | 2.0m Wide Frame                                             | 2   |
| WF3  | 1.2m Wide Frame                                             | 2   |
| WG1  | 1.0m Guard Rail                                             | 2   |
| WHB  | 2.5m Horizontal Brace (Gold)                                | 6   |
| WDB  | 2.5m Diagonal Brace (Blue)                                  | 6   |

| Code         | Description                    | Qty |
|--------------|--------------------------------|-----|
| KA-2.5x0.6PH | 2500*600mm Platform with Hatch | 2   |
| AL60-04      | 4.0m Ladder                    | 1   |
| S3           | Stabiliser 2300 x 1500         | 2   |
| TB13         | 1.3m Toe Board                 | 2   |
| TB25         | 2.5m Toe Board                 | 2   |
|              |                                |     |