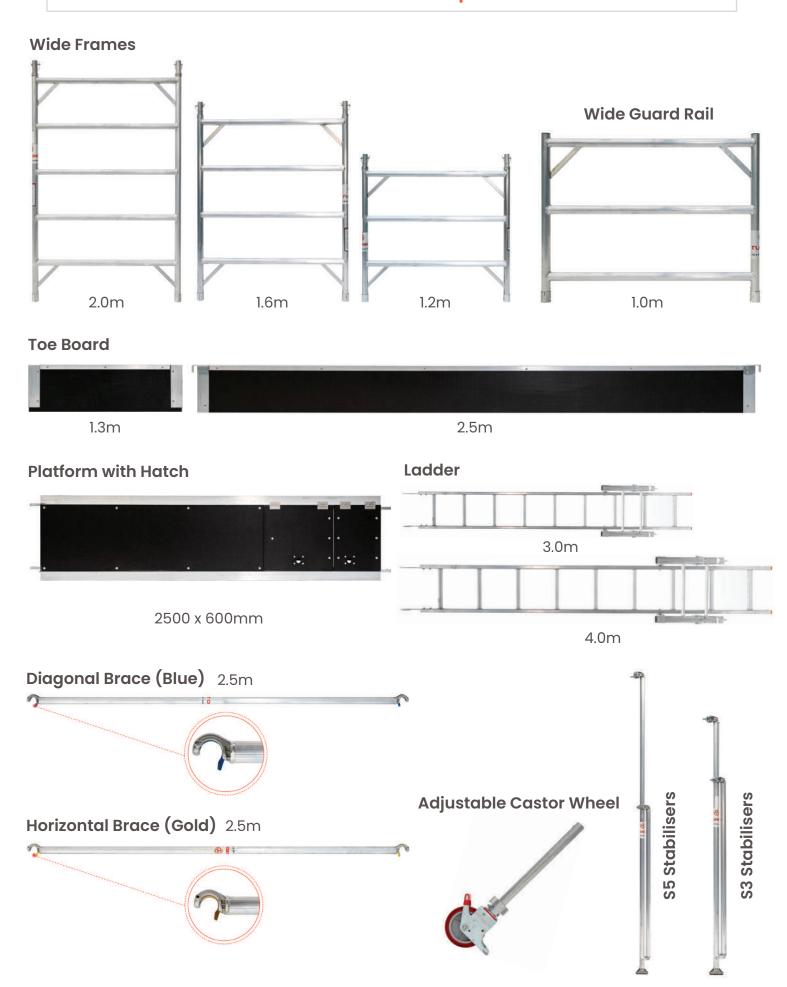

able &<br>Adjustable Castor Wheel | 4   |
| WF5  | 2.0m Wide Frame                                             | 6   |
| WG1  | 1.0m Guard Rail                                             | 2   |
| WDB  | 2.5m Diagonal Brace (Blue)                                  | 12  |
| WHB  | 2.5m Horizontal Brace (Gold)                                | 10  |

| Code         | Description                    | Qty |
|--------------|--------------------------------|-----|
| KA-2.5x0.6PH | 2500*600mm Platform with Hatch | 6   |
| AL60-03      | 3.0m Ladder                    | 3   |
| TB13         | 1.3m Toe Board                 | 2   |
| TB25         | 2.5m Toe Board                 | 2   |
| S5           | Stabiliser 3000 x 1500         | 2   |

#### \_\_ \_\_\_\_\_\_

## **Mobile Tower Components**



### **Mobile Tower Sizes**



- Light Weight Aluminium
- Easy to Erect and Dismantle
- Great Asset to owner





Sydney: **02 9725 5233** | Melbourne: **03 9357 6388** Brisbane: **07 3034 1535** | Perth: **08 9410 0213** 

**VISIT:** 

www.turboscaffolding.com.au