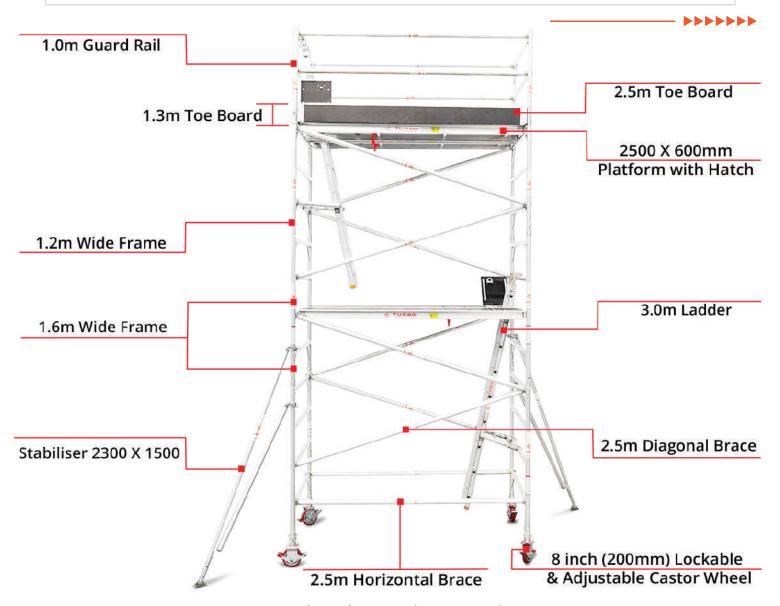

## 3.5m - 3.8m Wide Mobile Tower (Standing Height)

Total Weight: 186.80kg, SWL: 450kg

#### SEE PACKAGE INCLUSIONS

| Code | Description                                                 | Qty |
|------|-------------------------------------------------------------|-----|
| CWA8 | TURBO 8- inch (200mm) Lockable &<br>Adjustable Castor Wheel | 4   |
| WF5  | 2.0m Wide Frame                                             | 2   |
| WF3  | 1.2m Wide Frame                                             | 2   |
| WG1  | 1.0m Guard Rail                                             | 2   |
| WHB  | 2.5m Horizontal Brace (Gold)                                | 6   |
| WDB  | 2.5m Diagonal Brace (Blue)                                  | 6   |

| Code         | Description                    | Qty |
|--------------|--------------------------------|-----|
| KA-2.5x0.6PH | 2500*600mm Platform with Hatch | 2   |
| AL60-04      | 4.0m Ladder                    | 1   |
| S3           | Stabiliser 2300 x 1500         | 2   |
| TB13         | 1.3m Toe Board                 | 2   |
| TB25         | 2.5m Toe Board                 | 2   |
|              |                                |     |