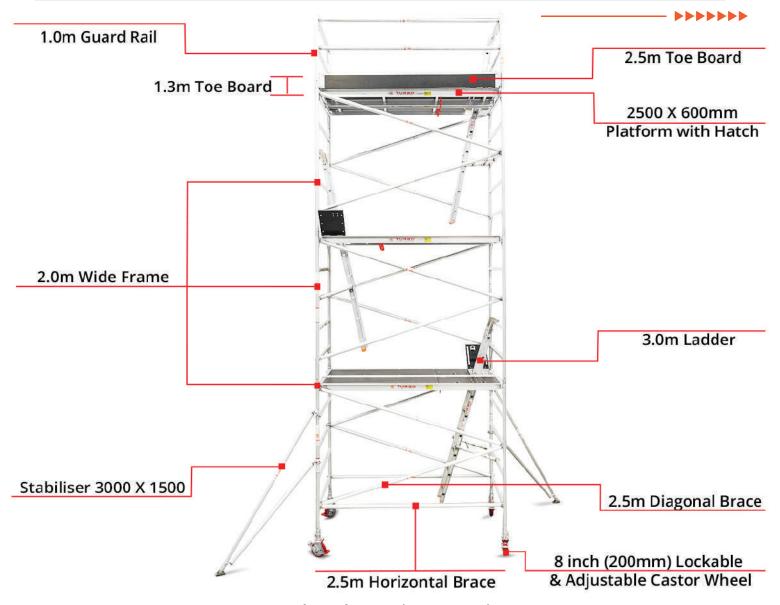

#### SEE PACKAGE INCLUSIONS

| Code | Description                                                 | Qty |
|------|-------------------------------------------------------------|-----|
| CWA8 | TURBO 8- inch (200mm) Lockable &<br>Adjustable Castor Wheel | 4   |
| WF5  | 2.0m Wide Frame                                             | 2   |
| WF3  | 1.2m Wide Frame                                             | 2   |
| WG1  | 1.0m Guard Rail                                             | 2   |
| WHB  | 2.5m Horizontal Brace (Gold)                                | 6   |
| WDB  | 2.5m Diagonal Brace (Blue)                                  | 6   |

| Code         | Description                    | Qty |
|--------------|--------------------------------|-----|
| KA-2.5x0.6PH | 2500*600mm Platform with Hatch | 2   |
| AL60-04      | 4.0m Ladder                    | 1   |
| S3           | Stabiliser 2300 x 1500         | 2   |
| TB13         | 1.3m Toe Board                 | 2   |
| TB25         | 2.5m Toe Board                 | 2   |
|              |                                |     |